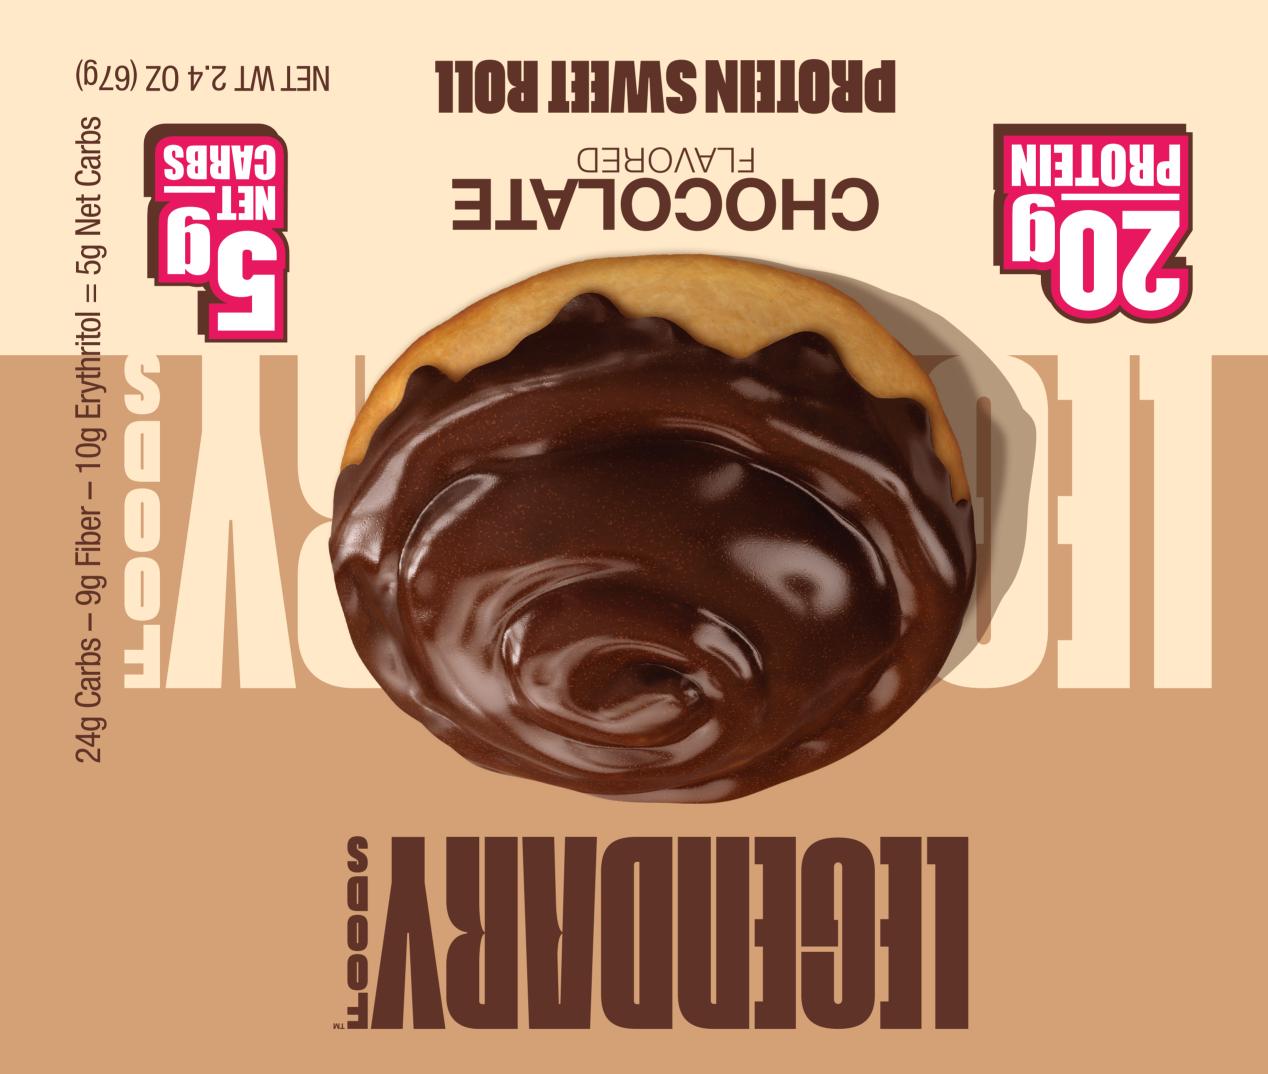

## THEIRT REMOVE FROM WRAPPER, MICROWAVE ON LOW FOR 10 SECONDS, FILLING & ICING MAY BE HOT. ENJOY WITH CAUTION,

Distributed By Legendary Foods LLC Santa Monica, CA 90404 www.eatlegendary.com

Processed in a facility that also processes Peanuts and Tree Muts.

CONTAINS: Milk.

Ingredients: Protein Blend (Micellar Casein, Collagen Peptides, Whey Protein Isolate), Erythritol, LF Low Polyunsaturated Fat Oil (Contains One or More of the Following: High Oleic Sunflower Oil, Palm Oil, Palm Kernel Oil), Water, Polydextrose, Unsweetened Chocolate, Glycerin. Contains less than 2% of: Cocoa Processed with Alkali, Cocoa Butter, Xanthan Gum, Psyllium Husk, Modified Resistant Tapioca Starch, Natural Flavors, Sunflower Lecithin, Cellulose, Sucralose, Sucrose Fatty Acid Esters, Steviol Glycosides (Stevia), Sodium Alginate, Citric Acid, Sea Salt, Baking Soda.

## **Nutrition Amount per serving** % **DV** % **DV**\* **Amount per serving Facts** Total Carb. 24g 9% **Total Fat** 12g **15%** Fiber 9g 32% 18% Sat. Fat 3.5g Servings: 1 Total Sugars <1g **Serving Size:** Trans Fat 0g 0% Incl 0g Added Sugars 1 Roll (67g) Cholesterol 10mg 3% Erythritol 10g Calories 220 per serving Sodium 390mg **17% Protein** 20g 40% Vitamin D 0% • Calcium 25% • Iron 6% • Potassium 2% \*The % Daily Value (DV) tells you how much a nutrient in a serving of food contributes to a daily

diet. 2,000 calories a day is used for general nutrition advice.