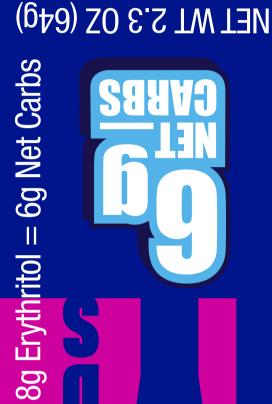

<u>23g Carbs – 9g Fibel</u>

## 

| Nutrition<br>Facts                           | Amount per serving                                                                                | % <b>DV</b> * | Amount per serving   | % DV |  |
|----------------------------------------------|---------------------------------------------------------------------------------------------------|---------------|----------------------|------|--|
|                                              | Total Fat 8g                                                                                      | 10%           | Total Carb. 23g      | 8%   |  |
| Servings: 1<br>Serving Size:<br>1 Roll (64g) | Sat. Fat 1g                                                                                       | 5%            | Fiber 9g             | 32%  |  |
|                                              | Trans Fat 0g                                                                                      |               | Total Sugars 1g      |      |  |
|                                              |                                                                                                   | 3%            | Incl 0g Added Sugars | 0%   |  |
| Calories <b>190</b><br>per serving           | Cholesterol 10mg                                                                                  | 370           | Erythritol 8g        |      |  |
|                                              | Sodium 410mg                                                                                      | 18%           | Protein 20g          | 40%  |  |
|                                              | Vitamin D 0% • Calcium 25% • Iron 0% • Potassium 2%                                               |               |                      |      |  |
|                                              | *The % Daily Value (DV) tells you how much a nutrient in a serving of food contributes to a daily |               |                      |      |  |

\*The % Daily Value (DV) tells you how much a nutrient in a serving of food contributes to a daily diet. 2,000 calories a day is used for general nutrition advice.