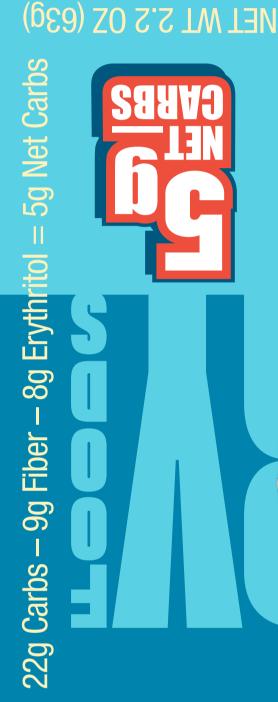

## 

| Nutrition<br>Facts                           | Amount per serving                                                                                                                                                 | % <b>DV</b> * | Amount per serving   | % DV |
|----------------------------------------------|--------------------------------------------------------------------------------------------------------------------------------------------------------------------|---------------|----------------------|------|
|                                              | Total Fat 10g                                                                                                                                                      | 13%           | Total Carb. 22g      | 8%   |
| Servings: 1<br>Serving Size:<br>1 Roll (63g) | Sat. Fat 2g                                                                                                                                                        | 10%           | Fiber 9g             | 32%  |
|                                              | Trans Fat 0g                                                                                                                                                       |               | Total Sugars 0g      |      |
|                                              | Cholesterol 10mg                                                                                                                                                   | 3%            | Incl 0g Added Sugars | 0%   |
|                                              |                                                                                                                                                                    |               | Erythritol 8g        |      |
| Calories 200 per serving                     | Sodium 380mg                                                                                                                                                       | <b>17%</b>    | Protein 20g          | 40%  |
| per serving                                  | Vitamin D 0% • Calcium 25% • Iron 0% • Potassium 2%                                                                                                                |               |                      |      |
|                                              | *The % Daily Value (DV) tells you how much a nutrient in a serving of food contributes to a daily diet. 2,000 calories a day is used for general nutrition advice. |               |                      |      |