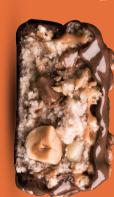

CRUNCHY PEANUT BUTTER CUP

**Nutrition Facts** 

260

Calories

TRIBUTED BY: REDCON1, LLC

WWW.REDCON1.COM