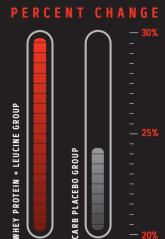

STRENGTH IN

JUST 8 WEEKS

An 8-week, randomized, double-blind, placebo-controlled study of 33 healthy men compared the effectiveness of this proprietary module of whey protein and leucine vs. an isocaloric carbohydrate placebo consumed before and rafer resistance training. Subjects consuming the leucine-whey protein supplement experienced greater increases in muscle strength than those on the placebo. Leucine-whey protein supplementation also increased muscle cross-sectional area from baseline. ^ When used in conjunction with an exercise program.