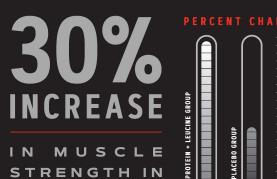

An 8-week, randomized, double-blind, placebo-controlled study of 33 healthy men compared the effectiveness of this proprietary module of whey protein and leucine vs. an isocaloric carbohydrate placebo consumed before and after resistance training. Subjects consuming the leucine-whey protein supplement experienced greater increases in muscle

JUST 8 WEEKS'

resistance training (RT) \* active or carbohydrate placebo to 2 sets RT alone with no supplement, the active group showed equal gains in maximal muscle strength and muscle endurance congared to the control group.